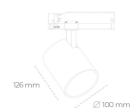

## **LUMINAIRE**

Weight 0.7 [kg]

Protection rating IP , IK , class IP 20, IK 01,

Luminaire colour WHITE

Cover Plastic

Operating voltage 220-240V 50-60Hz Note: All data are typical values. Tolerance of measurements +/-10% System features may change with product improvements due to technical advances.