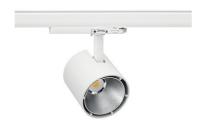

## **Spotlight LED**

Track mounted LED spotlight. Aluminium housing. Ceiling base installation possible. Available in white, black and grey. Any RAL palette colour available on enquiry. Reflector beams available: 15°, 23°, 38°, 45° and 60°. Maximum power is 31W.