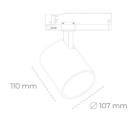

## **LUMINAIRE**

Weight 0.7 [kg]

Protection rating IP, IK, class IP 20, IK 01,

Luminaire colour WHITE

Cover Plastic

Operating voltage 220-240V 50-60Hz Note: All data are typical values. Tolerance of measurements +/-10% System features may change with product improvements due to technical advances.