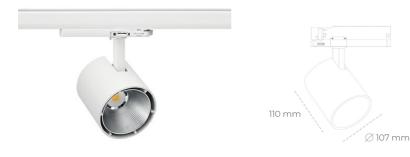

## Spotlight LED

Track mounted LED spotlight. Aluminium housing. Ceiling base installation possible. Available in white, black and grey. Any RAL palette colour available on enquiry. Reflector beams available: 15°, 23°, 38°, 45° and 60°. Maximum power is 31W.

# LUMINAIRE

| Weight                            | 0,7 [kg]         |
|-----------------------------------|------------------|
| Protection rating IP , IK , class | IP 20, IK 1,     |
| Luminaire colour                  | WHITE            |
| Cover                             | Plastic          |
| Operating voltage                 | 220-240V 50-60Hz |