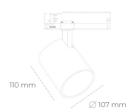

## **LUMINAIRE**

Weight 0.7 [kg] Protection rating IP, IK, class IP 20, IK 01, WHITE Luminaire colour Plastic Cover

Operating voltage 220-240V 50-

60Hz

Note: All data are typical values. Tolerance of measurements +/-10% System features may change with product improvements due to technical advances.