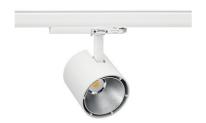

## **Spotlight LED**

Track mounted LED spotlight. Aluminium housing. Ceiling base installation possible. Available in white, black and grey. Any RAL palette colour available on enquiry. Reflector beams available: 15°, 23°, 38°, 45° and 60°. Maximum power is 31W.