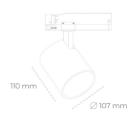

## **LUMINAIRE**

Weight 0.7 [kg]

Protection rating IP , IK , class IP 20, IK 01,

Luminaire colour WHITE

Cover Plastic

Operating voltage 220-240V 50-60Hz

Note: All data are typical values. Tolerance of measurements +/-10% System features may change with product improvements due to technical advances.