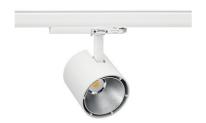

## SPOTLIGHT LIDER A 930 11W 23° WHITE PREMIUM COLOR ON/OFF

Article number: N004-K0003-PC930-HA-G23-ZE63\_250-S1-###

| LED |  |  | COB |
|-----|--|--|-----|
|     |  |  |     |
|     |  |  |     |
|     |  |  |     |

## **Spotlight LED**

Track mounted LED spotlight. Aluminium housing. Ceiling base installation possible. Available in white, black and grey. Any RAL palette colour available on enquiry. Reflector beams available: 15°, 23°, 38°, 45° and 60°. Maximum power is 31W.