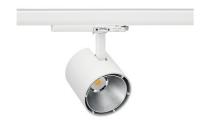

## Spotlight LED

Track mounted LED spotlight. Aluminium housing. Ceiling base installation possible. Available in white, black and grey. Any RAL palette colour available on enquiry. Reflector beams available: 15°, 23°, 38°, 45° and 60°. Maximum power is 31W.