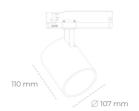

## Spotlight LED

Track mounted LED spotlight. Aluminium housing. Ceiling base installation possible. Available in white, black and grey. Any RAL palette colour available on enquiry. Reflector beams available: 15°, 23°, 38°, 45° and 60°. Maximum power is 31W.