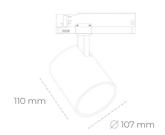

## LUMINAIRE

Weight 0,7 [kg] Protection rating IP, IK, class IP 20, IK 1, WHITE Luminaire colour Cover Plastic Operating voltage 220-240V 50-60Hz