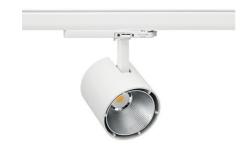

## Spotlight LED

Track mounted LED spotlight. Aluminium housing. Ceiling base installation possible. Available in white, black and grey. Any RAL palette colour available on enquiry. Reflector beams available: 15°, 23°, 38°, 45° and 60°. Maximum power is 31W