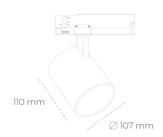

## Spotlight LED

Track mounted LED spotlight. Aluminium housing. Ceiling base installation possible. Available in white, black and grey. Any RAL palette colour available on enquiry. Reflector beams available: 15°, 23°, 38°, 45° and 60°. Maximum power is 31W

## LUMINAIRE

Weight 0,7 [kg]

Protection rating IP , IK , class IP 20, IK 1,

Luminaire colour WHITE

Cover Plastic

Operating voltage 220-240V 50-60Hz

Note: All data are typical values. Tolerance of measurements  $\pm -10\%$  System features may change with product improvements due to technical advances.