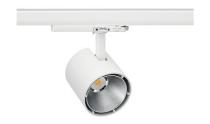

## **Spotlight LED**

Track mounted LED spotlight. Aluminium housing. Ceiling base installation possible. Available in white, black and grey. Any RAL palette colour available on enquiry. Reflector beams available: 15°, 23°, 38°, 45° and 60°. Maximum power is 31W.