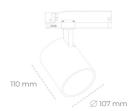

## **LUMINAIRE**

CRI

Weight 0.7 [kg]

Protection rating IP, IK, class IP 20, IK 01,

Luminaire colour WHITE

Plastic Cover

Operating voltage 220-240V 50-

60Hz