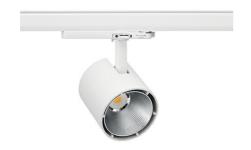

## Spotlight LED

Track mounted LED spotlight. Aluminium housing. Ceiling base installation possible. Available in white, black and grey. Any RAL palette colour available on enquiry. Reflector beams available: 15°, 23°, 38°, 45° and 60°. Maximum power is 31W.