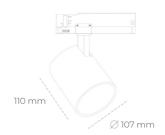

## Spotlight LED

Track mounted LED spotlight. Aluminium housing. Ceiling base installation possible. Available in white, black and grey. Any RAL palette colour available on enquiry. Reflector beams available: 15°, 23°, 38°, 45° and 60°. Maximum power is 31W.

## LUMINAIRE

Weight 0,7 [kg]

Protection rating IP , IK , class IP 20, IK 1,

Luminaire colour WHITE

Cover Plastic

Operating voltage 220-240V 50-60Hz

Note: All data are typical values. Tolerance of measurements +/-10% System features may change with product improvements due to technical advances.