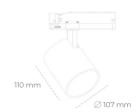

## **LUMINAIRE**

CRI

Weight 0.7 [kg]

Protection rating IP, IK, class IP 20, IK 01,

Luminaire colour WHITE

Plastic Cover

Operating voltage 220-240V 50-

60Hz