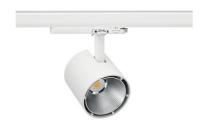

## **Spotlight LED**

Track mounted LED spotlight. Aluminium housing. Ceiling base installation possible. Available in white, black and grey. Any RAL palette colour available on enquiry. Reflector beams available: 15°, 23°, 38°, 45° and 60°. Maximum power is 31W.