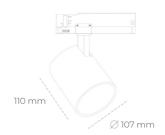

## LUMINAIRE

Weight 0,7 [kg]

Protection rating IP , IK , class IP 20, IK 1,

Luminaire colour WHITE

Cover Plastic

Operating voltage 220-240V 50-60Hz

Note: All data are typical values. Tolerance of measurements +/-10% System features may change with product improvements due to technical advances.