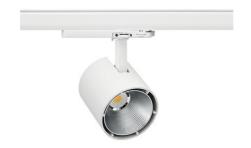

## Spotlight LED

Track mounted LED spotlight. Aluminium housing. Ceiling base installation possible. Available in white, black and grey. Any RAL palette colour available on enquiry. Reflector beams available: 15°, 23°, 38°, 45° and 60°. Maximum power is 31 W.