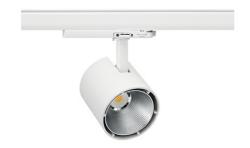

## Spotlight LED

Track mounted LED spotlight. Aluminium housing. Ceiling base installation possible. Available in white, black and grey. Any RAL palette colour available on enquiry. Reflector beams available: 15°, 23°, 38°, 45° and 60°. Maximum power is 31 W.