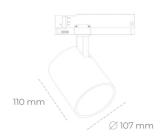

## LUMINAIRE

Weight 0,7 [kg]
Protection rating IP , IK , class IP 20, IK 1,
Luminaire colour WHITE
Cover Plastic
Operating voltage 220-240V 50-60Hz

Note: All data are typical values. Tolerance of measurements +/-10% System features may change with product improvements due to technical advances.