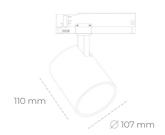

## LUMINAIRE

Weight 0,7 [kg] Protection rating IP, IK, class IP 20, IK 1, WHITE Luminaire colour Cover Plastic Operating voltage 220-240V 50-60Hz

## Spotlight LED

Track mounted LED spotlight. Aluminium housing. Ceiling base installation possible. Available in white, black and grey. Any RAL palette colour available on enquiry. Reflector beams available: 15°, 23°, 38°, 45° and 60°. Maximum