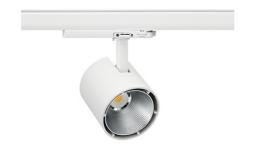

## Spotlight LED

Track mounted LED spotlight. Aluminium housing. Ceiling base installation possible. Available in white, black and grey. Any RAL palette colour available on enquiry. Reflector beams available: 15°, 23°, 38°, 45° and 60°. Maximum