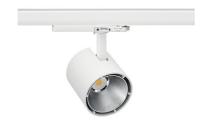

91 [lm/W] Beam angle

38° Controller

ON/OFF

3 SDCM

**Spotlight LED** 

Track mounted LED spotlight. Aluminium housing. Ceiling base installation possible. Available in white, black and grey. Any RAL palette colour available on enquiry. Reflector beams available: 15°, 23°, 38°, 45° and 60°. Maximum power is 31W.

## **LUMINAIRE**

MacAdam

Led chip flux

Luminaire Efficiency

Weight 0.7 [kg]

Protection rating IP, IK, class IP 20, IK 01,

Luminaire colour WHITE

Plastic Cover