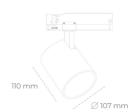

## **LUMINAIRE**

MacAdam

Led chip flux

Luminaire Efficiency

Weight 0.7 [kg]

Protection rating IP, IK, class IP 20, IK 01,

Luminaire colour WHITE

Plastic Cover