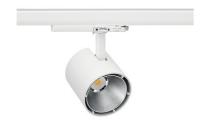

## SPOTLIGHT LIDER A 942 23W 38° WHITE MEAT WHITE ON/OFF

Article number: N004-K0003-CC942-H5-G38-ZE53\_600-S1-###

LED COB

4200 [K] MEAT WHITE Light colour

Led chip flux

2340 [lm] Luminous flux

2106 [lm] System power

23 [W] Luminaire Efficiency

92 [lm/W] Beam angle

38° Controller

ON/OFF

3 SDCM

**Spotlight LED** 

Track mounted LED spotlight. Aluminium housing. Ceiling base installation possible. Available in white, black and grey. Any RAL palette colour available on enquiry. Reflector beams available: 15°, 23°, 38°, 45° and 60°. Maximum power is 31W.