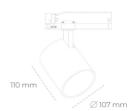

## **LUMINAIRE**

MacAdam

CRI

Weight 0.7 [kg]

Protection rating IP, IK, class IP 20, IK 01,

Luminaire colour WHITE

Plastic Cover

Operating voltage 220-240V 50-