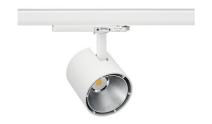

## **Spotlight LED**

Track mounted LED spotlight. Aluminium housing. Ceiling base installation possible. Available in white, black and grey. Any RAL palette colour available on enquiry. Reflector beams available: 15°, 23°, 38°, 45° and 60°. Maximum power is 31W.