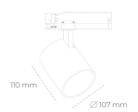

## **LUMINAIRE**

CRI

Weight 0.7 [kg]

Protection rating IP, IK, class IP 20, IK 01,

Luminaire colour WHITE

Plastic Cover

Operating voltage 220-240V 50-

60Hz