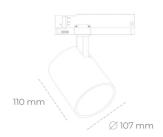

## Spotlight LED

Track mounted LED spotlight. Aluminium housing. Ceiling base installation possible. Available in white, black and grey. Any RAL palette colour available on enquiry. Reflector beams available: 15°, 23°, 38°, 45° and 60°. Maximum