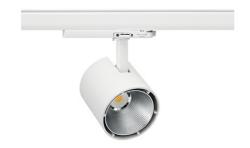

## Spotlight LED

Track mounted LED spotlight. Aluminium housing. Ceiling base installation possible. Available in white, black and grey. Any RAL palette colour available on enquiry. Reflector beams available: 15°, 23°, 38°, 45° and 60°. Maximum