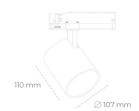

## **Spotlight LED**

Track mounted LED spotlight. Aluminium housing. Ceiling base installation possible. Available in white, black and grey. Any RAL palette colour available on enquiry. Reflector beams available: 15°, 23°, 38°, 45° and 60°. Maximum power is 31W.

## **LUMINAIRE**

Led chip flux

Weight 0.7 [kg]

Protection rating IP, IK, class IP 20, IK 01,

Luminaire colour WHITE

Plastic Cover

Operating voltage 220-240V 50-

60Hz