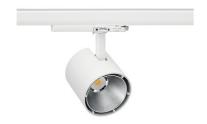

## **Spotlight LED**

Track mounted LED spotlight. Aluminium housing. Ceiling base installation possible. Available in white, black and grey. Any RAL palette colour available on enquiry. Reflector beams available: 15°, 23°, 38°, 45° and 60°. Maximum power is 31W.