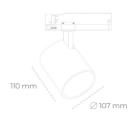

## **LUMINAIRE**

MacAdam

CRI

Weight 0.7 [kg]

Protection rating IP, IK, class IP 20, IK 01,

Luminaire colour WHITE

Plastic Cover

Operating voltage 220-240V 50-