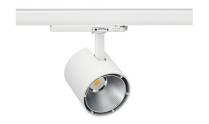

## **Spotlight LED**

Track mounted LED spotlight. Aluminium housing. Ceiling base installation possible. Available in white, black and grey. Any RAL palette colour available on enquiry. Reflector beams available: 15°, 23°, 38°, 45° and 60°. Maximum power is 31W.