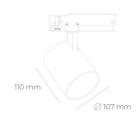

## SPOTLIGHT LIDER A 825 31W 15° BLACK BREAD ON/OFF

Article number: N004-K0002-VF825-H5-G15-ZE52\_800-S1-###





LED COB

Light colour 2500 [K] BREAD

CRI 80

Led chip flux 3621 [lm]

Luminous flux 3258 [lm]

System power 31 [W]

Luminaire Efficiency 105 [lm/W]

Beam angle 15°

Controller ON/OFF

MacAdam 3 SDCM

## **Spotlight LED**

Track mounted LED spotlight. Aluminium housing. Ceiling base installation possible. Available in white, black and grey. Any RAL palette colour available on enquiry. Reflector beams available: 15°, 23°, 38°, 45° and 60°. Maximum power is 31W.

Note: All data are typical values. Tolerance of measurements +/-10%

## **LUMINAIRE**

Weight 0.7 [kg]

Protection rating IP, IK, class IP 20, IK 01,

Luminaire colour BLACK

Cover Plastic

Operating voltage 220-240V 50-60Hz

System features may change with product improvements due to technical advances.

## **OPTIONS**

RAL colou