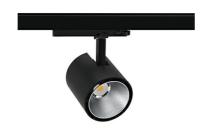

## **Spotlight LED**

Track mounted LED spotlight. Aluminium housing. Ceiling base installation possible. Available in white, black and grey. Any RAL palette colour available on enquiry. Reflector beams available: 15°, 23°, 38°, 45° and 60°. Maximum power is 31W.

## **LUMINAIRE**

Weight 0.7 [kg]

Protection rating IP, IK, class IP 20, IK 01,

Luminaire colour BLACK

Cover Plastic

Operating voltage 220-240V 50-60Hz

System features may change with product improvements due to technical advances.