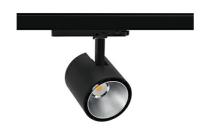

## **Spotlight LED**

Track mounted LED spotlight. Aluminium housing. Ceiling base installation possible. Available in white, black and grey. Any RAL palette colour available on enquiry. Reflector beams available: 15°, 23°, 38°, 45° and 60°. Maximum power is 31W.

## **LUMINAIRE**

Weight 0.7 [kg]

Protection rating IP , IK , class IP 20, IK 01,

Luminaire colour BLACK

Cover Plastic

Operating voltage 220-240V 50-60Hz Note: All data are typical values. Tolerance of measurements +/-10% System features may change with product improvements due to technical advances.