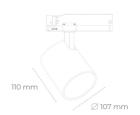

## **Spotlight LED**

Track mounted LED spotlight. Aluminium housing. Ceiling base installation possible. Available in white, black and grey. Any RAL palette colour available on enquiry. Reflector beams available: 15°, 23°, 38°, 45° and 60°. Maximum power is 31W.

## **LUMINAIRE**

Weight 0.7 [kg]

Protection rating IP , IK , class IP 20, IK 01,

Luminaire colour BLACK

Cover Plastic

Operating voltage 220-240V 50-60Hz Note: All data are typical values. Tolerance of measurements +/-10% System features may change with product improvements due to technical advances.