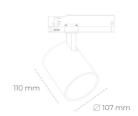

## **LUMINAIRE**

Weight 0.7 [kg]

Protection rating IP , IK , class IP 20, IK 01,

Luminaire colour BLACK

Cover Plastic

Operating voltage 220-240V 50-60Hz Note: All data are typical values. Tolerance of measurements +/-10% System features may change with product improvements due to technical advances.