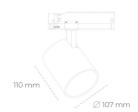

## **LUMINAIRE**

MacAdam

CRI

Weight 0.7 [kg]

Protection rating IP, IK, class IP 20, IK 01,

Luminaire colour BLACK

Cover Plastic

Operating voltage 220-240V 50-