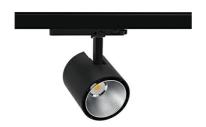

## SPOTLIGHT LIDER A 820 25W 60° BLACK MEAT PINK ON/OFF

Article number: N004-K0002-VE820-H5-G60-ZE52\_650-S1-###

LED COB

Light colour 2000 [K] MEAT

PINK

Led chip flux

2181 [lm] Luminous flux

System power 1962 [lm]

25 [W] Luminaire Efficiency

78 [lm/W] Beam angle

60° Controller

ON/OFF

3 SDCM

## **Spotlight LED**

Track mounted LED spotlight. Aluminium housing. Ceiling base installation possible. Available in white, black and grey. Any RAL palette colour available on enquiry. Reflector beams available: 15°, 23°, 38°, 45° and 60°. Maximum power is 31W.