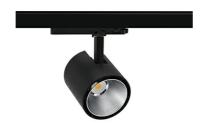

## **Spotlight LED**

Track mounted LED spotlight. Aluminium housing. Ceiling base installation possible. Available in white, black and grey. Any RAL palette colour available on enquiry. Reflector beams available: 15°, 23°, 38°, 45° and 60°. Maximum power is 31W.

## **LUMINAIRE**

CRI

Weight 0.7 [kg]

Protection rating IP , IK , class IP 20, IK 01,

Luminaire colour BLACK

Cover Plastic

Operating voltage 220-240V 50-

60Hz