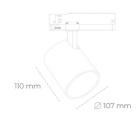

## **LUMINAIRE**

CRI

Weight 0.7 [kg]

Protection rating IP , IK , class IP 20, IK 01,

Luminaire colour BLACK

Cover Plastic

Operating voltage 220-240V 50-

60Hz