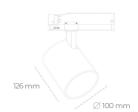

Weight 0.7 [kg]

Protection rating IP , IK , class IP 20, IK 01,

Luminaire colour BLACK

Cover Plastic

Operating voltage 220-240V 50-

60Hz

## **Spotlight LED**

Track mounted LED spotlight. Aluminium housing. Ceiling base installation possible. Available in white, black and grey. Any RAL palette colour available on enquiry. Reflector beams available: 15°, 23°, 38°, 45° and 60°. Maximum power is 31W.