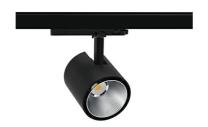

## SPOTLIGHT LIDER A 820 31W 45° BLACK MEAT PINK ON/OFF

Article number: N004-K0002-VE820-H5-G45-ZE52\_800-S1-###

LED COB

Light colour 2000 [K] MEAT

PINK

Led chip flux

2495 [lm] Luminous flux

System power 2245 [Im]

31 [W] Luminaire Efficiency

72 [lm/W] Beam angle

Controller 45°

ON/OFF

3 SDCM

LUMINAIRE

MacAdam

CRI

Weight 0.7 [kg]

Protection rating IP , IK , class IP 20, IK 01,

Luminaire colour BLACK

Cover Plastic

Operating voltage 220-240V 50-

60Hz

## **Spotlight LED**

Track mounted LED spotlight. Aluminium housing. Ceiling base installation possible. Available in white, black and grey. Any RAL palette colour available on enquiry. Reflector beams available: 15°, 23°, 38°, 45° and 60°. Maximum power is 31W.