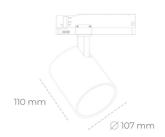

## LUMINAIRE

0,7 [kg] Weight Protection rating IP , IK , class IP 20, IK 1, BLACK Luminaire colour Cover Plastic Operating voltage 220-240V 50-60Hz

## Spotlight LED

Track mounted LED spotlight. Aluminium housing. Ceiling base installation possible. Available in white, black and grey. Any RAL palette colour available on enquiry. Reflector beams available: 15°, 23°, 38°, 45° and 60°. Maximum