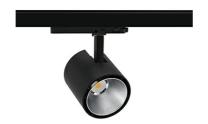

## **Spotlight LED**

Track mounted LED spotlight. Aluminium housing. Ceiling base installation possible. Available in white, black and grey. Any RAL palette colour available on enquiry. Reflector beams available: 15°, 23°, 38°, 45° and 60°. Maximum power is 31W.

## **LUMINAIRE**

MacAdam

CRI

Weight 0.7 [kg]

Protection rating IP, IK, class IP 20, IK 01,

Luminaire colour BLACK

Cover Plastic

Operating voltage 220-240V 50-