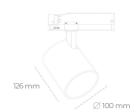

## **LUMINAIRE**

MacAdam

CRI

Weight 0.7 [kg]

Protection rating IP, IK, class IP 20, IK 01,

Luminaire colour BLACK

Cover Plastic

Operating voltage 220-240V 50-