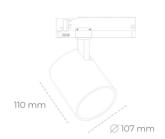

## LUMINAIRE

Weight 0,7 [kg]

Protection rating IP , IK , class IP 20, IK 1,

Luminaire colour BLACK

Cover Plastic

Operating voltage 220-240V 50-60Hz