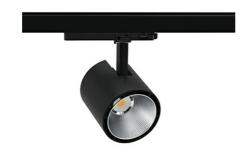

## Spotlight LED

Track mounted LED spotlight. Aluminium housing. Ceiling base installation possible. Available in white, black and grey. Any RAL palette colour available on enquiry. Reflector beams available: 15°, 23°, 38°, 45° and 60°. Maximum power is 31W.