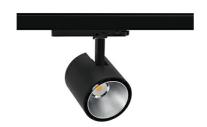

## **Spotlight LED**

Track mounted LED spotlight. Aluminium housing. Ceiling base installation possible. Available in white, black and grey. Any RAL palette colour available on enquiry. Reflector beams available: 15°, 23°, 38°, 45° and 60°. Maximum power is 31W.

## LUMINAIRE

MacAdam

CRI

Weight 0.7 [kg]

Protection rating IP , IK , class IP 20, IK 01,

Luminaire colour BLACK

Cover Plastic

Operating voltage 220-240V 50-