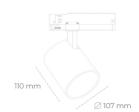

## LUMINAIRE

MacAdam

CRI

Weight 0.7 [kg]

Protection rating IP , IK , class IP 20, IK 01,

Luminaire colour BLACK

Cover Plastic

Operating voltage 220-240V 50-