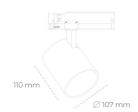

## **Spotlight LED**

Track mounted LED spotlight. Aluminium housing. Ceiling base installation possible. Available in white, black and grey. Any RAL palette colour available on enquiry. Reflector beams available: 15°, 23°, 38°, 45° and 60°. Maximum power is 31W.

## **LUMINAIRE**

MacAdam

CRI

Weight 0.7 [kg]

Protection rating IP, IK, class IP 20, IK 01,

Luminaire colour BLACK

Cover Plastic

Operating voltage 220-240V 50-