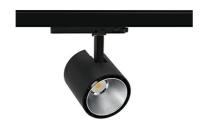

## **Spotlight LED**

Track mounted LED spotlight. Aluminium housing. Ceiling base installation possible. Available in white, black and grey. Any RAL palette colour available on enquiry. Reflector beams available: 15°, 23°, 38°, 45° and 60°. Maximum power is 31W.