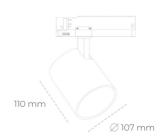

## Spotlight LED

Track mounted LED spotlight. Aluminium housing. Ceiling base installation possible. Available in white, black and grey. Any RAL palette colour available on enquiry. Reflector beams available: 15°, 23°, 38°, 45° and 60°. Maximum power is 31 W.

## LUMINAIRE

Weight 0,7 [kg]

Protection rating IP , IK , class IP 20, IK 1,

Luminaire colour BLACK

Cover Plastic

Operating voltage 220-240V 50-60Hz

Note: All data are typical values. Tolerance of measurements +/-10% System features may change with product improvements due to technical advances.