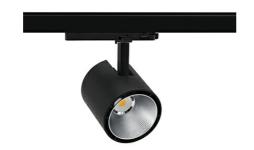

## Spotlight LED

Track mounted LED spotlight. Aluminium housing. Ceiling base installation possible. Available in white, black and grey. Any RAL palette colour available on enquiry. Reflector beams available: 15°, 23°, 38°, 45° and 60°. Maximum power is 31 W.

## LUMINAIRE

Weight 0,7 [kg]

Protection rating IP , IK , class IP 20, IK 1,

Luminaire colour BLACK

Cover Plastic

Operating voltage 220-240V 50-60Hz

Note: All data are typical values. Tolerance of measurements +/-10% System features may change with product improvements due to technical advances.