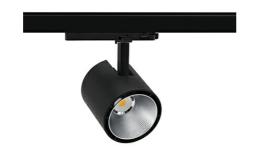

## Spotlight LED

Track mounted LED spotlight. Aluminium housing. Ceiling base installation possible. Available in white, black and grey. Any RAL palette colour available on enquiry. Reflector beams available: 15°, 23°, 38°, 45° and 60°. Maximum power is 31W.