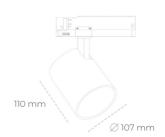

## LUMINAIRE

Weight 0,7 [kg]

Protection rating IP , IK , class IP 20, IK 1,

Luminaire colour BLACK

Cover Plastic

Operating voltage 220-240V 50-60Hz

## Spotlight LED

Track mounted LED spotlight. Aluminium housing. Ceiling base installation possible. Available in white, black and grey. Any RAL palette colour available on enquiry. Reflector beams available: 15°, 23°, 38°, 45° and 60°. Maximum power is 31W.