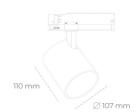

## **LUMINAIRE**

CRI

Weight 0.7 [kg]

Protection rating IP , IK , class IP 20, IK 01,

Luminaire colour BLACK

Cover Plastic

Operating voltage 220-240V 50-

60Hz