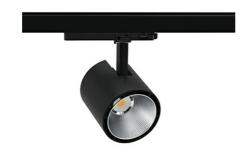

## Spotlight LED

Track mounted LED spotlight. Aluminium housing. Ceiling base installation possible. Available in white, black and grey. Any RAL palette colour available on enquiry. Reflector beams available: 15°, 23°, 38°, 45° and 60°. Maximum power is 31 W.

## LUMINAIRE

Weight 0,7 [kg]

Protection rating IP , IK , class IP 20, IK 1,

Luminaire colour BLACK

Cover Plastic

Operating voltage 220-240V 50-60Hz

Note: All data are typical values. Tolerance of measurements +/-10% System features may change with product improvements due to technical advances.