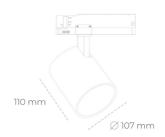

## Spotlight LED

Track mounted LED spotlight. Aluminium housing. Ceiling base installation possible. Available in white, black and grey. Any RAL palette colour available on enquiry. Reflector beams available: 15°, 23°, 38°, 45° and 60°. Maximum power is 31 W.

## LUMINAIRE

Controller

MacAdam

Weight 0,7 [kg]

Protection rating IP , IK , class IP 20, IK 1,

Luminaire colour BLACK

Cover Plastic

Operating voltage 220-240V 50-60Hz