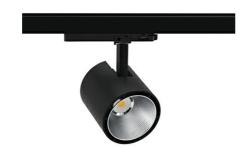

## Spotlight LED

Track mounted LED spotlight. Aluminium housing. Ceiling base installation possible. Available in white, black and grey. Any RAL palette colour available on enquiry. Reflector beams available: 15°, 23°, 38°, 45° and 60°. Maximum power is 31 W.