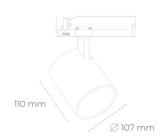

## LUMINAIRE

0,7 [kg] Weight Protection rating IP , IK , class IP 20, IK 1, BLACK Luminaire colour Cover Plastic Operating voltage 220-240V 50-60Hz

## Spotlight LED

Track mounted LED spotlight. Aluminium housing. Ceiling base installation possible. Available in white, black and grey. Any RAL palette colour available on enquiry. Reflector beams available: 15°, 23°, 38°, 45° and 60°. Maximum