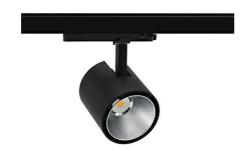

## Spotlight LED

Track mounted LED spotlight. Aluminium housing. Ceiling base installation possible. Available in white, black and grey. Any RAL palette colour available on enquiry. Reflector beams available: 15°, 23°, 38°, 45° and 60°. Maximum power is 31W