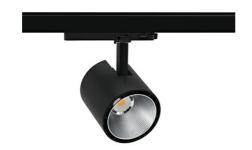

## Spotlight LED

Track mounted LED spotlight. Aluminium housing. Ceiling base installation possible. Available in white, black and grey. Any RAL palette colour available on enquiry. Reflector beams available: 15°, 23°, 38°, 45° and 60°. Maximum power is 31W.

## SPOTLIGHT LIDER A 940 19W 45° BLACK | ON/OFF

Article number: N004-K0002-RF940-H5-G45-ZE52\_500-S1-###

| LED                  | COB        |
|----------------------|------------|
| Light colour         | 4000 [K]   |
| CRI                  | 90         |
| Led chip flux        | 2416 [lm]  |
| Luminous flux        | 2174 [lm]  |
| System power         | 19 [W]     |
| Luminaire Efficiency | 114 [lm/W] |
| Beam angle           | 45°        |
| Controller           | ON/OFF     |
| MacAdam              | 3 SDCM     |