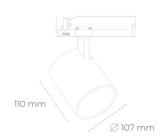

## LUMINAIRE

Weight 0,7 [kg]

Protection rating IP , IK , class IP 20, IK 1,

Luminaire colour BLACK

Cover Plastic

Operating voltage 220-240V 50-60Hz

Note: All data are typical values. Tolerance of measurements +/-10% System features may change with product improvements due to technical advances.