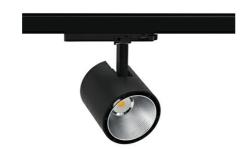

## SPOTLIGHT LIDER A 940 21W 38° BLACK | ON/OFF

Article number: N004-K0002-RF940-H5-G38-ZE52\_550-S1-###

| LED                  | COB        |
|----------------------|------------|
| Light colour         | 4000 [K]   |
| CRI                  | 90         |
| Led chip flux        | 2658 [lm]  |
| Luminous flux        | 2392 [lm]  |
| System power         | 21 [W]     |
| Luminaire Efficiency | 114 [lm/W] |
| Beam angle           | 38°        |
| Controller           | ON/OFF     |
| MacAdam              | 3 SDCM     |

## Spotlight LED

Track mounted LED spotlight. Aluminium housing. Ceiling base installation possible. Available in white, black and grey. Any RAL palette colour available on enquiry. Reflector beams available: 15°, 23°, 38°, 45° and 60°. Maximum power is 31W.