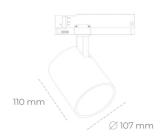

## Spotlight LED

Track mounted LED spotlight. Aluminium housing. Ceiling base installation possible. Available in white, black and grey. Any RAL palette colour available on enquiry. Reflector beams available: 15°, 23°, 38°, 45° and 60°. Maximum power is 31W.

## LUMINAIRE

Weight 0,7 [kg]

Protection rating IP , IK , class IP 20, IK 1,

Luminaire colour BLACK

Cover Plastic

Operating voltage 220-240V 50-60Hz

Note: All data are typical values. Tolerance of measurements +/-10% System features may change with product improvements due to technical advances.