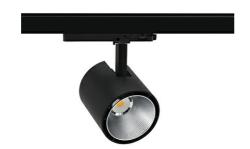

## Spotlight LED

Track mounted LED spotlight. Aluminium housing. Ceiling base installation possible. Available in white, black and grey. Any RAL palette colour available on enquiry. Reflector beams available: 15°, 23°, 38°, 45° and 60°. Maximum power is 31W.

## LUMINAIRE

Weight 0,7 [kg]

Protection rating IP , IK , class IP 20, IK 1,

Luminaire colour BLACK

Cover Plastic

Operating voltage 220-240V 50-60Hz

Note: All data are typical values. Tolerance of measurements +/-10% System features may change with product improvements due to technical advances.