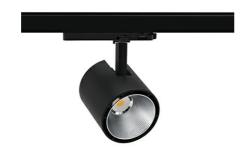

## SPOTLIGHT LIDER A 940 25W 15° BLACK | ON/OFF

Article number: N004-K0002-RF940-H5-G15-ZE52\_650-S1-###

| LED                  | COB        |
|----------------------|------------|
| Light colour         | 4000 [K]   |
| CRI                  | 90         |
| Led chip flux        | 3141 [lm]  |
| Luminous flux        | 2826 [lm]  |
| System power         | 25 [W]     |
| Luminaire Efficiency | 113 [lm/W] |
| Beam angle           | 15°        |
| Controller           | ON/OFF     |
| MacAdam              | 3 SDCM     |

## Spotlight LED

Track mounted LED spotlight. Aluminium housing. Ceiling base installation possible. Available in white, black and grey. Any RAL palette colour available on enquiry. Reflector beams available: 15°, 23°, 38°, 45° and 60°. Maximum power is 31W