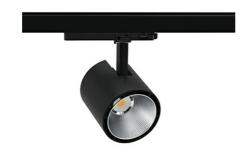

## Spotlight LED

Track mounted LED spotlight. Aluminium housing. Ceiling base installation possible. Available in white, black and grey. Any RAL palette colour available on enquiry. Reflector beams available: 15°, 23°, 38°, 45° and 60°. Maximum power is 31W