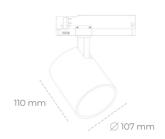

## Spotlight LED

Track mounted LED spotlight. Aluminium housing. Ceiling base installation possible. Available in white, black and grey. Any RAL palette colour available on enquiry. Reflector beams available: 15°, 23°, 38°, 45° and 60°. Maximum power is 31W

## LUMINAIRE

Weight 0,7 [kg]

Protection rating IP , IK , class IP 20, IK 1,

Luminaire colour BLACK

Cover Plastic

Operating voltage 220-240V 50-60Hz

Note: All data are typical values. Tolerance of measurements +/-10% System features may change with product improvements due to technical advances.