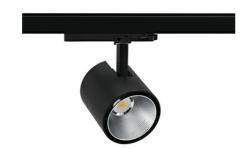

## Spotlight LED

Track mounted LED spotlight. Aluminium housing. Ceiling base installation possible. Available in white, black and grey. Any RAL palette colour available on enquiry. Reflector beams available: 15°, 23°, 38°, 45° and 60°. Maximum power is 31W