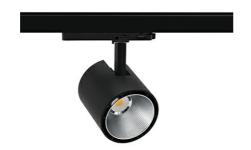

## Spotlight LED

Track mounted LED spotlight. Aluminium housing. Ceiling base installation possible. Available in white, black and grey. Any RAL palette colour available on enquiry. Reflector beams available: 15°, 23°, 38°, 45° and 60°. Maximum power is 31W.

## SPOTLIGHT LIDER A 930 27W 60° BLACK | ON/OFF

Article number: N004-K0002-RF930-H5-G60-ZE52\_700-S1-###

| LED                  | COB        |
|----------------------|------------|
| Light colour         | 3000 [K]   |
| CRI                  | 90         |
| Led chip flux        | 3227 [lm]  |
| Luminous flux        | 2904 [lm]  |
| System power         | 27 [W]     |
| Luminaire Efficiency | 108 [lm/W] |
| Beam angle           | 60°        |
| Controller           | ON/OFF     |
| MacAdam              | 3 SDCM     |