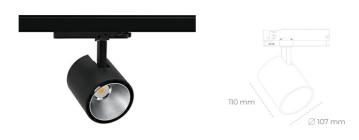

# SPOTLIGHT LIDER A 930 14W 38° BLACK | ON/OFF

Article number: N004-K0002-RF930-H5-G38-ZE52\_350-S1-###

| LED                  | СОВ        |
|----------------------|------------|
| Light colour         | 3000 [K]   |
| CRI                  | 90         |
| Led chip flux        | 1613 [lm]  |
| Luminous flux        | 1451 [lm]  |
| System power         | 14 [W]     |
| Luminaire Efficiency | 104 [lm/W] |
| Beam angle           | 38°        |
| Controller           | ON/OFF     |
| MacAdam              | 3 SDCM     |

#### Spotlight LED

Track mounted LED spotlight. Aluminium housing. Ceiling base installation possible. Available in white, black and grey. Any RAL palette colour available on enquiry. Reflector beams available: 15°, 23°, 38°, 45° and 60°. Maximum power is 31W.