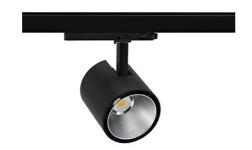

## SPOTLIGHT LIDER A 930 19W 23° BLACK | ON/OFF

Article number: N004-K0002-RF930-H5-G23-ZE52\_500-S1-###

| LED                  | COB        |
|----------------------|------------|
| Light colour         | 3000 [K]   |
| CRI                  | 90         |
| Led chip flux        | 2305 [lm]  |
| Luminous flux        | 2074 [lm]  |
| System power         | 19 [W]     |
| Luminaire Efficiency | 109 [lm/W] |
| Beam angle           | 23°        |
| Controller           | ON/OFF     |
| MacAdam              | 3 SDCM     |

## Spotlight LED

Track mounted LED spotlight. Aluminium housing. Ceiling base installation possible. Available in white, black and grey. Any RAL palette colour available on enquiry. Reflector beams available: 15°, 23°, 38°, 45° and 60°. Maximum power is 31W