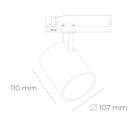

## **LUMINAIRE**

**OPTIONS** 

Weight 0.7 [kg]

Protection rating IP , IK , class IP 20, IK 01,

Luminaire colour BLACK

Cover Plastic

Operating voltage 220-240V 50-60Hz Note: All data are typical values. Tolerance of measurements +/-10% System features may change with product improvements due to technical advances.