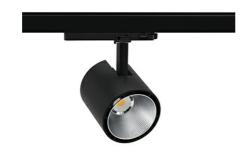

## SPOTLIGHT LIDER A 930 23W 15° BLACK | ON/OFF

Article number: N004-K0002-RF930-H5-G15-ZE52\_600-S1-###

| LED                  | COB        |
|----------------------|------------|
| LED                  | COB        |
| Light colour         | 3000 [K]   |
| CRI                  | 90         |
| Led chip flux        | 2767 [lm]  |
| Luminous flux        | 2490 [lm]  |
| System power         | 23 [W]     |
| Luminaire Efficiency | 108 [lm/W] |
| Beam angle           | 15°        |
| Controller           | ON/OFF     |
| MacAdam              | 3 SDCM     |

## Spotlight LED

Track mounted LED spotlight. Aluminium housing. Ceiling base installation possible. Available in white, black and grey. Any RAL palette colour available on enquiry. Reflector beams available: 15°, 23°, 38°, 45° and 60°. Maximum power is 31W.

## LUMINAIRE

Weight 0,7 [kg]

Protection rating IP , IK , class IP 20, IK 1,

Luminaire colour BLACK

Cover Plastic

Operating voltage 220-240V 50-60Hz

Note: All data are typical values. Tolerance of measurements +/-10% System features may change with product improvements due to technical advances.